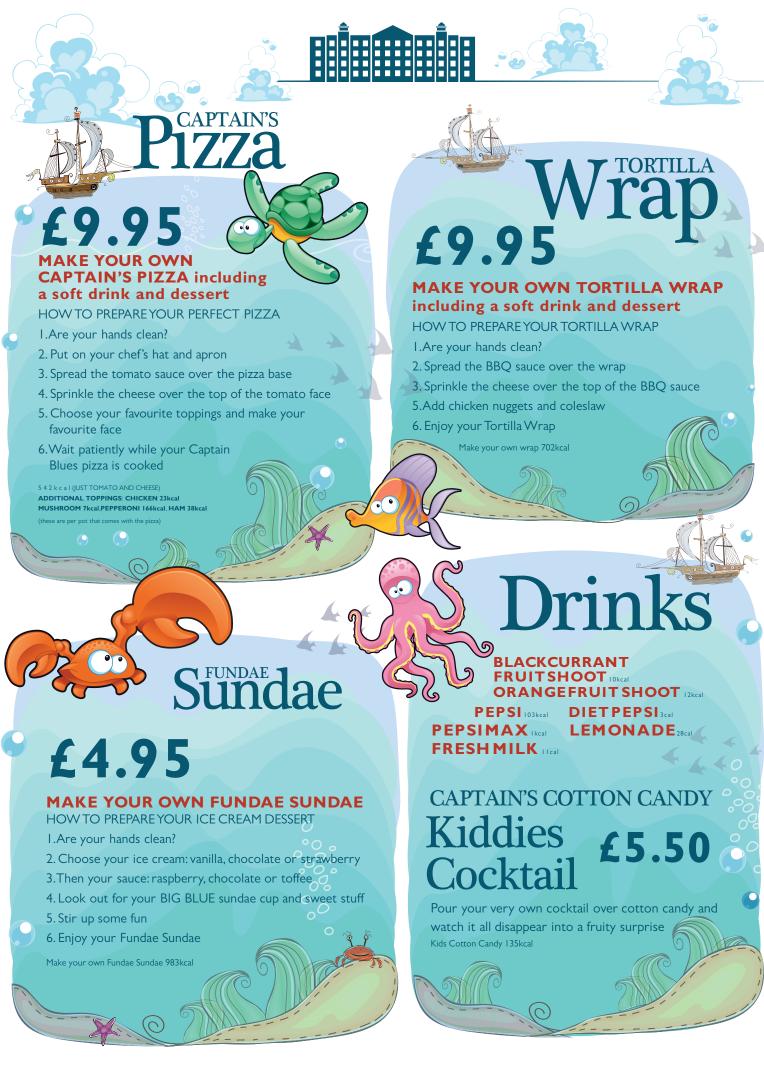

## **SMALL PEOPLE** 2 COURSES FOR £ 10.95 3 COURSES FOR £11.95

Includes soft drink from reverse menu excluding kids cotton candy cocktail



### **STARTERS**

- GARLIC BREAD 219kcal
- ONION RINGS 223kcal
  - SOUP 429kcal **O**G
- VEGETABLE STICKS & DIPS 109 kcal 🖤 🌀

# MINI MAINS

MINIBURGER & FRIES 424kcal

MARGHERITA PIZZA 538kcal

FISH FINGERS 356kcal **WITH FRIES & GARDEN PEAS** 

PORK SAUSAGE, MASH 249kcal 6 **AND GARDEN PEAS** 

**CHICKEN NUGGETS 382kcal FRIES & BEANS** 

TOMATO PENNE PASTA 511kcal

### **DESSERTS**

SELECTION OF ICE CREAM @

STRAWBERRY 192kcal, CHOCOLATE 212kcal, VANILLA 142kcal (per scoop)

MINI DONUTS 337kcal

KNICKERBOCKER GLORY 603kcal @ **BANANA SPLIT** 294kcal

**CHOCOLATE BROWNIE** 257kcal

- G Gluten free option available, to be requested at time